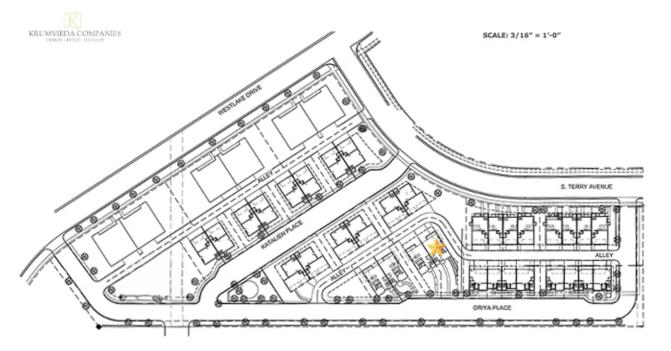

## LAKEFRONT LIVING AT THE SHORES

COMPLETELY CUSTOM FLOOR PLANS - 3,345 SQUARE FEET STARTING AT \$1,325,000

This high-end luxury townhome offers an unparalleled opportunity to design and build a home tailored to your exact needs and lifestyle. With the flexibility to choose between 4 or 5 bedrooms, this residence is ideal for growing families, multi-generational living, or anyone seeking a spacious, customizable layout. With all the right amenities, incredible views, and the option to finish the home to your exact specifications, this is an exceptional opportunity in Sioux Falls. Make this custom-built luxury townhome your next dream home today!