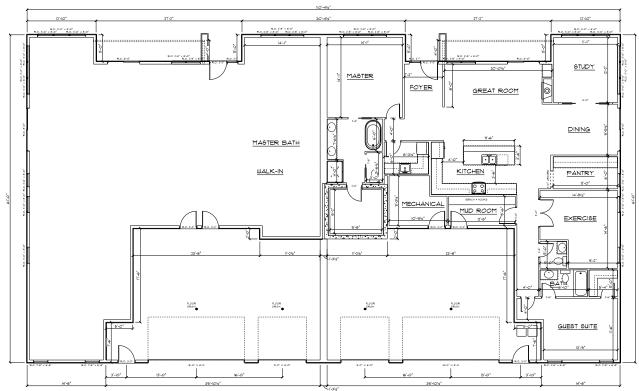

## LAKEFRONT LIVING AT THE SHORES

COMPLETELY CUSTOM FLOOR PLANS - 3,345 SQUARE FEET STARTING AT \$1,325,000

This high-end luxury townhome offers an unparalleled opportunity to design and build a home tailored to your exact needs and lifestyle. With the flexibility to choose between 4 or 5 bedrooms, this residence is ideal for growing families, multi-generational living, or anyone seeking a spacious, customizable layout. With all the right amenities, incredible views, and the option to finish the home to your exact specifications, this is an exceptional opportunity in Sioux Falls. Make this custom-built luxury townhome your next dream home today!