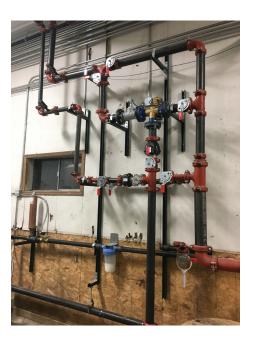

## Mixing Valve System for Use in Concrete Batch Plants

The mixing valve plumbing system takes hot and cold water, mixing it to a desired temperature. Suitable for saddle tanks or batch plant water.

## **Benefits**

- Control water temperature
- Get precise temps for your production
- Bring your saddle tank water to a lower temperature
- · Utilize you batch water more efficiently

Hot Water Inlet Port A Port C Mixed Water Outlet Port B Cold Water Inlet

**Mixing Valve Plumbing** 

SIOUX CORPORATION 1 Sioux Plaza • Beresford, SD 57004-1500 USA Tel: (605) 763-3333 • Toll Free: (888) 763-8833

email@sioux.com

Form #901-18