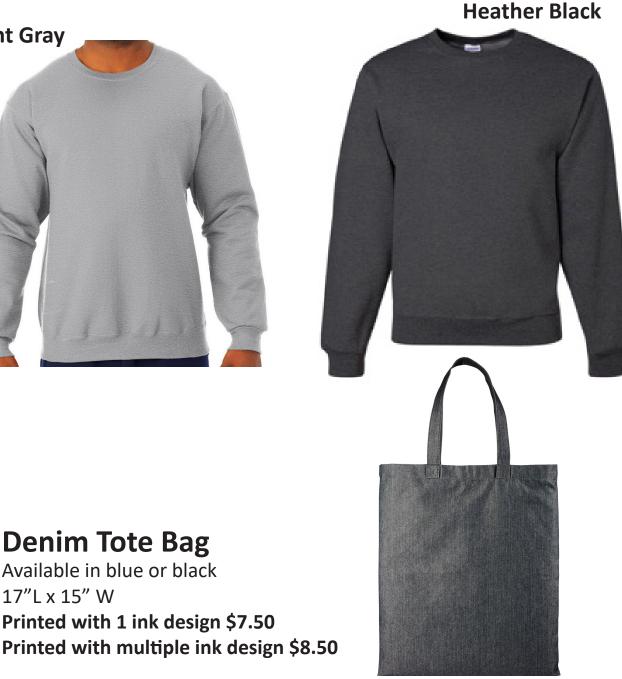

### **Crew Neck Sweatshirt**

Printed with 1 ink design Small - XL \$13.00 XXL - \$15.00 Multiple ink design Small - XL \$14.50 XXL - \$16.50 8.0 oz., 50% cotton / 50% polyester pre-shrunk fleece

**Denim Tote Bag** 

Available in blue or black

Printed with 1 ink design \$7.50

17"L x 15" W