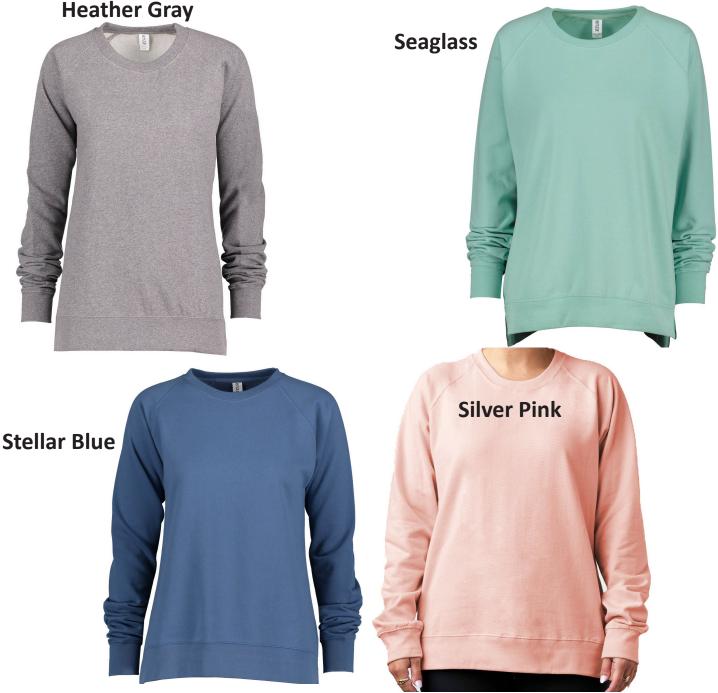

### **Ladies Crew Neck Sweatshirt**

Printed with 1 ink design

Small - XL \$16.50 XXL - \$18.00

Multiple ink design

Small - XL \$18.00 XXL - \$19.50

8.0 oz., 80% cotton / 20% polyester, 2-end 100% cotton faced fabric