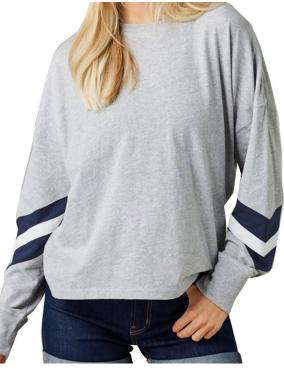

# Ladies Varsity Sleeve Tee

4.5 oz., 60% cotton / 40% polyester

#### Printed with 1 ink design Small - XL \$14.00 XXL - \$15.50 Multiple ink design Small - XL \$15.50 XXL - \$17.00

**Navy Sleeve** 

**3/4 Sleeve Tee Printed with a 1 ink design:** Small - XL \$12.00 XXL - \$14.00 **Multiple ink design** Small - XL \$13.00 XXL - \$15.00

4.3 oz., 50% polyester / 25% combed ring-spun cotton / 25%

rayon, 32 singles