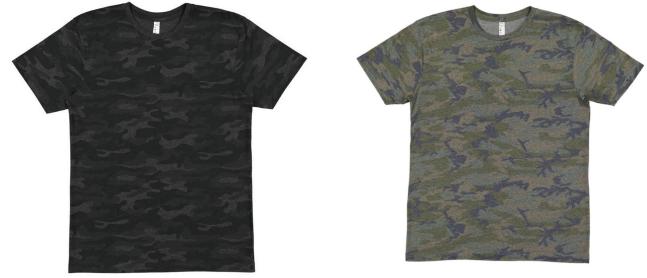

Navy

**Camo T-Shirts** 

Printed with a 1 ink design: Small - XL \$10.00 XXL - \$12.00 4.5 oz., 100% combed ringspun cotton fine jersey

**Stormy Camo** 

Vintage Camo