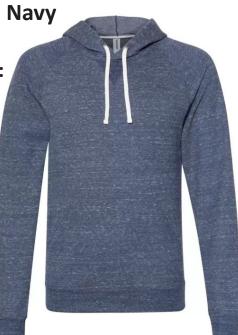

## **Snow Heather Hoodie**

7.2 oz., 66% polyester / 34% ring-spun cotton pre-shrunk french terry

Printed with a 1 ink design: Small - XL \$22.50 XXL - \$26.50 Multiple ink design Small - XL \$24.00 XXL - \$28.00

Navy