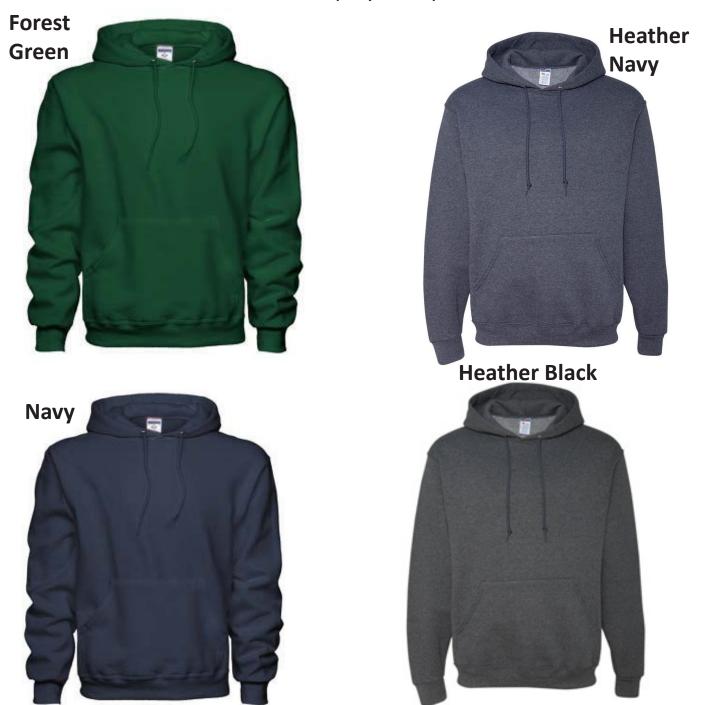

Solid Hoodie Printed with a 1 ink design: Small - XL \$16.00 XXL - \$19.00 Multiple ink design Small - XL \$17.50 XXL - \$20.50 8.0 oz., 50% cotton / 50% polyester pre-shrunk fleece