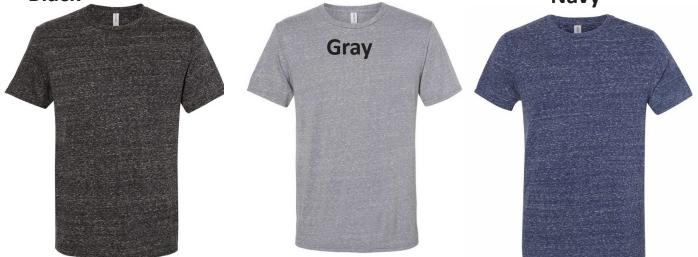

#### **Unisex T-Shirts**

Printed with a 1 ink design: Small - XL \$7.50 XXL - \$9.50 Multiple ink design Small - XL \$9.00 XXL - \$11.00 5.4 oz., 50% cotton / 50% polyester pre-shrunk jersey

Heather Navy