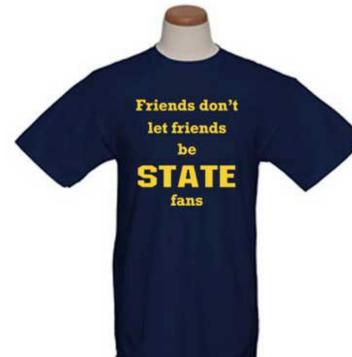

#### Friends Don't Let Friends Be State Fans Available on

Unisex Tee #167 Small - XL \$7.50 XXL - \$9.50

**Solid color hoodie #169** Small - XL \$16.00 XXL - \$19.00

Long Sleeve Tee #167L Small - XL \$10.00 XXL - \$12.00