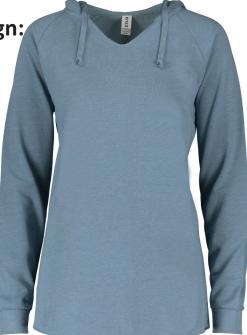

# Ladies Shorter Length Hoodie

**Printed with 1 ink design** Small - XL \$15.00 XXL - \$16.00 **Multiple ink design** Small - XL \$16.50 XXL - \$17.50 6.5 oz., 60% cotton / 40% polyester

# Ladies Shorter Length Sweatshirt

**Printed with 1 ink design** Small - XL \$14.00 XXL - \$15.00 **Multiple ink design** Small - XL \$15.50 XXL - \$16.50 6.5 oz., 60% cotton / 40% polyester 
 Seafoam