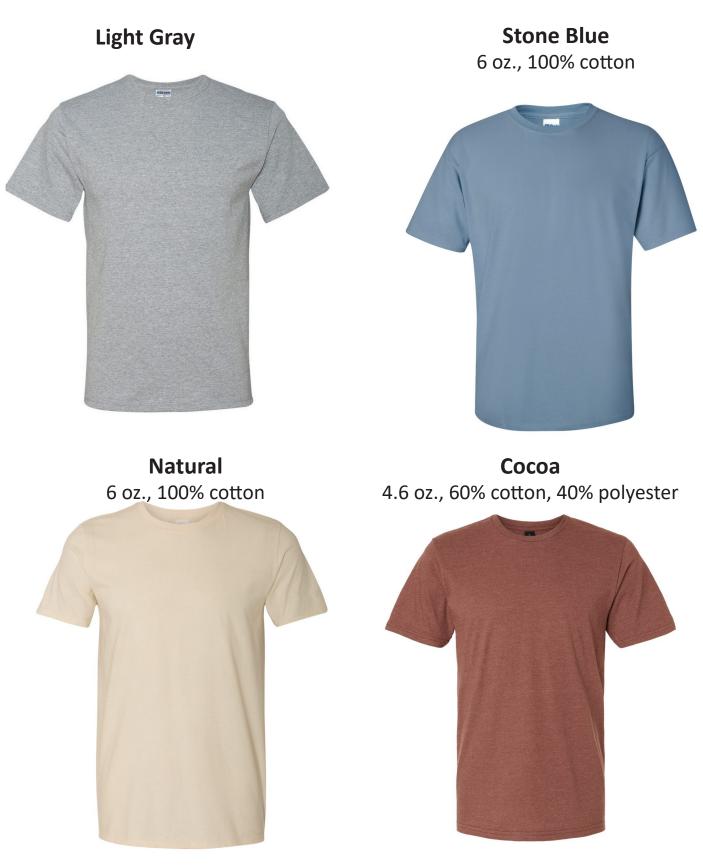

#### Stone Blue

8.4 oz., 80% cotton/20% polyester

Vanilla 8.3 oz., 80% cotton/20% polyester

**Cocoa** 8.4 oz., 80% cotton/20% polyester

**Light Gray** 