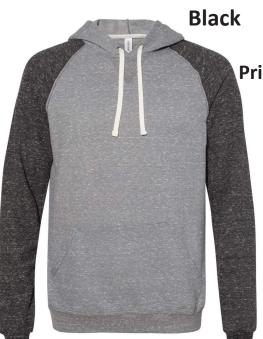

## **Snow Heather Hoodie**

7.2 oz., 66% polyester / 34% ring-spun cotton pre-shrunk french terry

Printed with a 1 ink design: Small - XL \$22.50 XXL - \$26.50 Multiple ink design Small - XL \$24.00 XXL - \$28.00