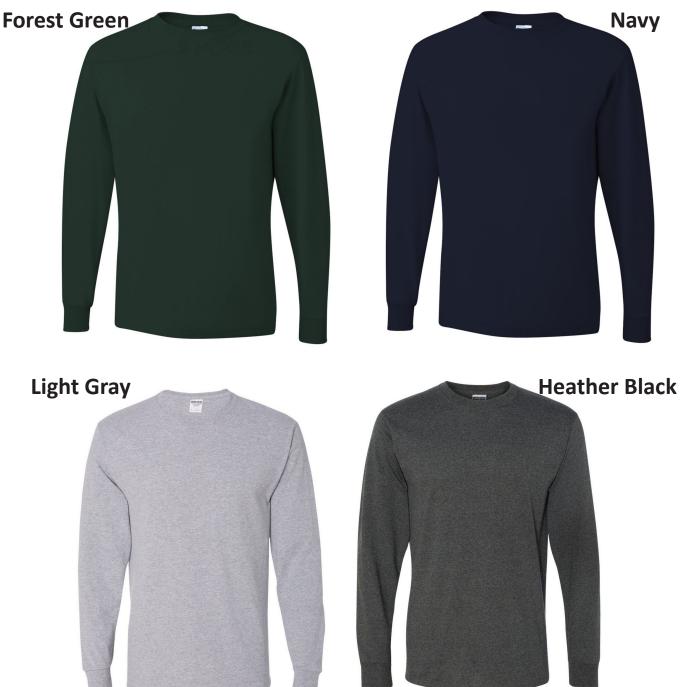

#### **Unisex Long Sleeve T-Shirts**

Printed with a 1 ink design: Small - XL \$10.00 XXL - \$12.00 Multiple ink design Small - XL \$12.00 XXL - \$14.00 5.4 oz., 50% cotton / 50% polyester pre-shrunk jersey