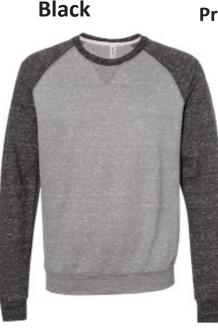

### **Crew Neck Sweatshirt**

Printed with 1 ink design Small - XL \$13.00 XXL - \$15.00 Multiple ink design Small - XL \$14.50 XXL - \$16.50 8.0 oz., 50% cotton / 50% polyester pre-shrunk fleece

**Denim Tote Bag** 