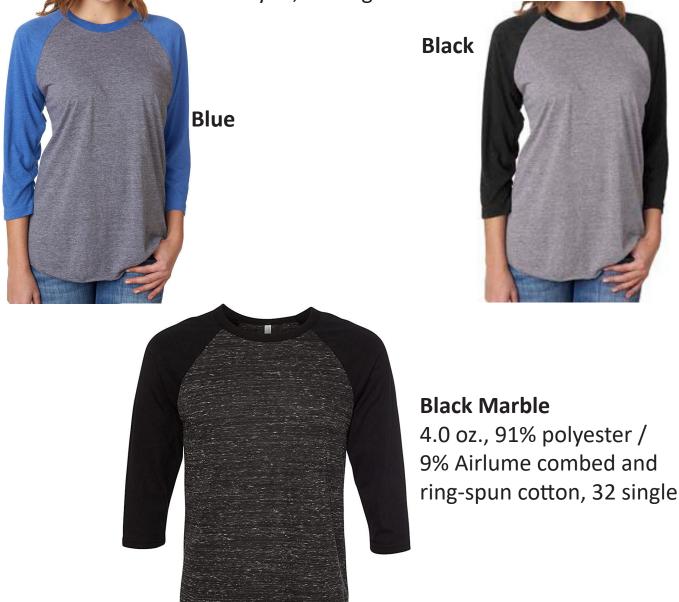

#### Printed with 1 ink design Small - XL \$14.00 XXL - \$15.50 Multiple ink design Small - XL \$15.50 XXL - \$17.00

**Navy Sleeve** 

**3/4 Sleeve Tee Printed with a 1 ink design:** Small - XL \$12.00 XXL - \$14.00 **Multiple ink design** Small - XL \$13.00 XXL - \$15.00

4.3 oz., 50% polyester / 25% combed ring-spun cotton / 25%

rayon, 32 singles