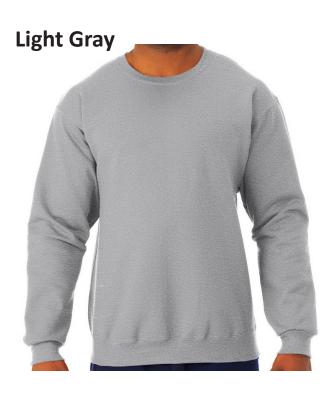

#### Stone Blue

8.4 oz., 80% cotton/20% polyester

Vanilla 8.3 oz., 80% cotton/20% polyester

**Cocoa** 8.4 oz., 80% cotton/20% polyester

**Light Gray** 